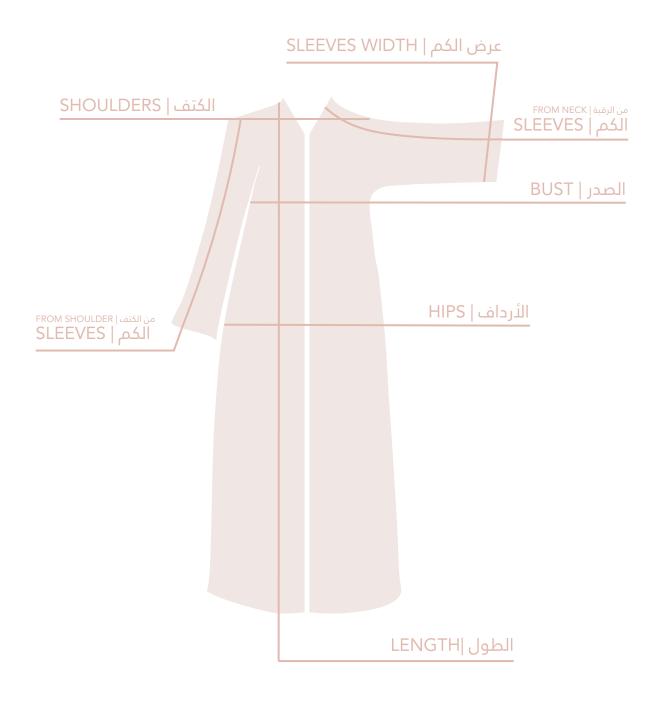

o provide accurate images of each product color may slightly vary due to different lighting and devise screen settings. Clearer videos are available on our instagram highlights.

- Dresses with different materials in the same color might vary slightly due to them being made in different materials like fabrics, feathers and beads.

# **Confirmation and Delivery**

- Any order not picked up after 20 working days after being ready will be automatically canceled.

- Delievry fee is 30AED for local orders and 200AED per piece internationally (unless stated otherwise on instagram catalog)

Order is confirmed with full details in form, correct measurements and payment.

By confirming your order you agree to the terms and conditions.



### **Measurements (Dresses)**





# Measurements (Abayas)





# Measurements Chart

| UK SIZE | US SIZE | SIZE | BUST | WAIST | HIPS | LENGTH |
|---------|---------|------|------|-------|------|--------|
| 4       | 0       | XS   | 31   | 24    | 24   | 53     |
| 6       | 2       | XS   | 32   | 25    | 25   | 53.5   |
| 8       | 4       | S    | 33   | 26    | 26   | 54     |
| 10      | 6       | S    | 35   | 28    | 28   | 54.5   |
| 12      | 8       | Μ    | 37   | 30    | 30   | 55     |
| 14      | 10      | Μ    | 39   | 31    | 31   | 55.5   |
| 16      | 12      | L    | 41   | 33    | 33   | 56     |
| 18      | 14      | XL   | 44   | 36    | 36   | 57     |
| 20      | 16      | XXL  | 46   | 36    | 36   | 58     |
| 22      | 18      | XXL  | 48   | 41    | 41   | 59     |
| 24      | 20      | XXXL | 51   | 44    | 44   | 60