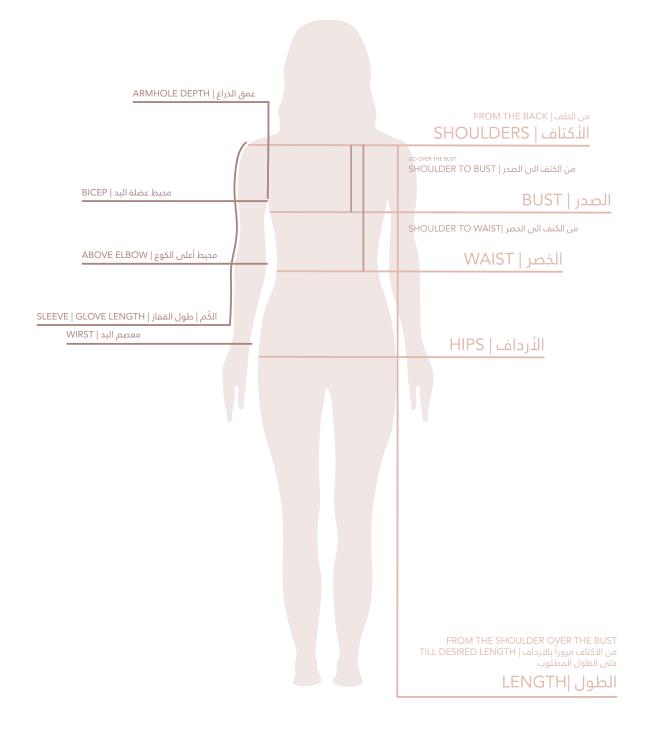

mer

- Despite every effort to provide accurate images of each product color may slightly vary due to different lighting and devise screen settings. Clearer videos are available on our instagram highlights.

- Dresses with different materials in the same color might vary slightly due to them being made in different materials like fabrics, feathers and beads.

# **Confirmation and Delivery**

- Any order not picked up after 20 working days after being ready will be automatically canceled.

- Delievry fee is 30AED for local orders and 200AED per piece internationally (unless stated otherwise on instagram catalog)

Order is confirmed with full details in form, correct measurements and payment.

By confirming your order you agree to the terms and conditions.



### **Measurements (Dresses)**





# Measurements (Abayas)





# Measurements Chart

| UK SIZE | US SIZE | SIZE | BUST | WAIST | HIPS | LENGTH |
|---------|---------|------|------|-------|------|--------|
| 4       | 0       | XS   | 31   | 24    | 24   | 53     |
| 6       | 2       | XS   | 32   | 25    | 25   | 53.5   |
| 8       | 4       | S    | 33   | 26    | 26   | 54     |
| 10      | 6       | S    | 35   | 28    | 28   | 54.5   |
| 12      | 8       | Μ    | 37   | 30    | 30   | 55     |
| 14      | 10      | Μ    | 39   | 31    | 31   | 55.5   |
| 16      | 12      | L    | 41   | 33    | 33   | 56     |
| 18      | 14      | XL   | 44   | 36    | 36   | 57     |
| 20      | 16      | XXL  | 46   | 36    | 36   | 58     |
| 22      | 18      | XXL  | 48   | 41    | 41   | 59     |
| 24      | 20      | XXX